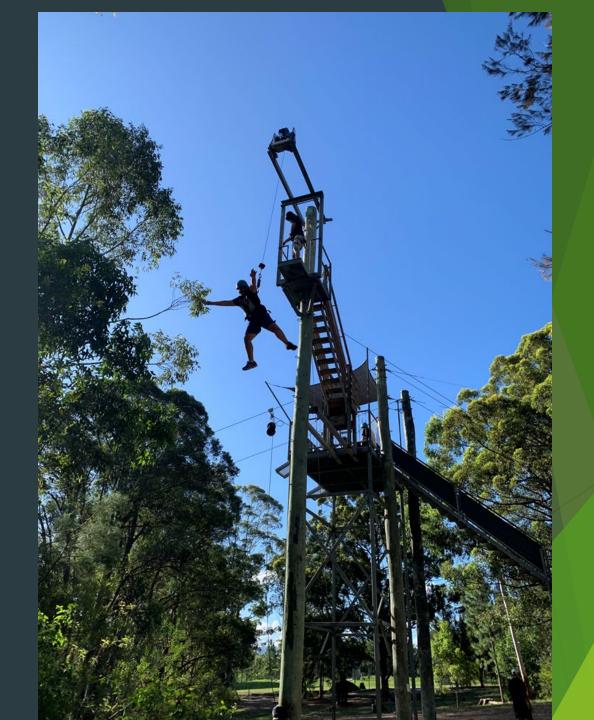

h R | POHPE R JACS [GYM]  Geography R MANC [03]                                                    |

### **Orientation Day**

- On Orientation Day, students from Year 6:
- Toured the school
- Heard from our current Year 7 students
- Viewed footage from the NIDA show
- Met students from other schools



### **Orientation Day**

- Students also met:
- The Student Leadership Team
- The Principal, Mr Raskall
- The Deputy Principal, Ms McNeil
- The Sports Coordinator and Year Advisor, Mr Noreika
- The School Counsellor, Ms Di Piero
- They also:
- Enjoyed some light refreshments
- Asked lots of questions
- Received a "showbag" packed with useful and important information











### Learning areas visited during

Orientation







# Tips for Building Confidence

Allow for some risk-taking



#### Building Confidence: Ready for High School



Provide a safety net for your child but let him find out what he is capable of achieving!



### Skills for Independence

- Learn to read and follow a timetable
- Prioritise homework and assessments
- Remember when to wear the PE uniform and when to pack it
- Book packs can be purchased from the school office

### Confidence Builder: Get Trained for Travel

- Practise travel, by getting buses or walking to the high school during the holidays
- ▶ Travel with a parent, then with a friend
- Check the bus routes on the state transit website
- Become familiar with the school specials available
- Order your child's Opal card if needed
- ► Let your child set and respond to his own alarm and learn that there are consequences for lateness to scho