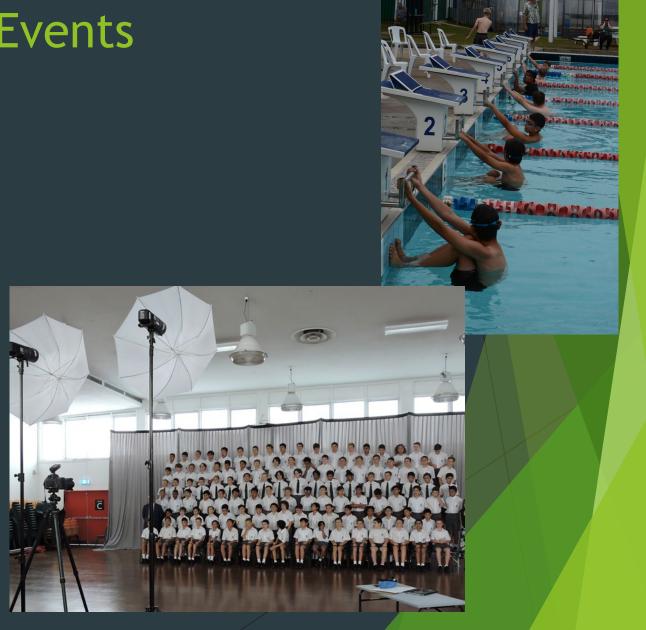

### Year 7 First Term: Key Events

- First day of school Friday January 29
- Swimming Carnival -Thursday February 4 atDes Renford Aquatic Centre
- School Photo Day FridayFebruary 19
- Year 7 Camp Wednesday March - 8- 10