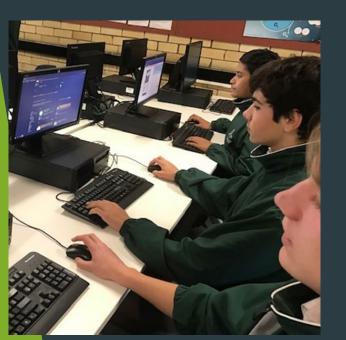

W [L11]  Geography R MANC [O3]  Design & Tech. 2 TUVS [C22] English R | POHPE R JACS [GYM]  Geography R MANC [03]                                                    |

### **Orientation Day**

- On Orientation Day, students from Year 6:
- Toured the school
- Heard from our current Year 7 students
- Viewed footage from the NIDA show
- Met students from other schools



### **Orientation Day**

- Students also met:
- The Student Leadership Team
- The Principal, Mr Raskall
- The Deputy Principal, Ms McNeil
- The Sports Coordinator and Year Advisor, Mr Noreika
- The School Counsellor, Ms Di Piero
- They also:
- Enjoyed some light refreshments
- Asked lots of questions
- Received a "showbag" packed with useful and important information











### Learning areas visited during

Orientation







# Tips for Building Confidence

Allow for some risk-taking



#### Building Confidence: Ready for High School



Provide a safety net for your child but let him find out what he is capable of achieving!



### Skills for Independence

- Learn to read and follow a timetable
- Prioritise homework and assessments
- Remember when to wear the PE uniform and when to pack it
- Book packs can be purchased from the school office

### Confidence Builder: Get Trained for Travel

- Practise travel, by getting buses or walking to the high school during the holidays
- ▶ Travel with a parent, then with a friend
- Check the bus routes on the state transit website
- Become familiar with the school specials available
- Order your child's Opal card if needed
- ► Let your child set and respond to his ow