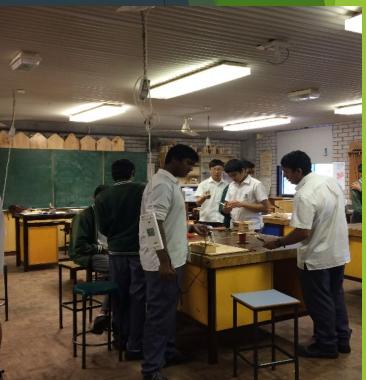

11]  Geography R MANC [O3]  Design & Tech. 2 TUVS [C22] English R | POHPE R JACS [GYM]  Geography R MANC [03]                                                    |

### **Orientation Day**

- On Orientation Day, students from Year 6:
- Toured the school
- Heard from our current Year 7 students
- Viewed footage from the NIDA show
- Met students from other schools



### **Orientation Day**

- Students also met:
- The Student Leadership Team
- The Principal, Mr Raskall
- The Deputy Principal, Ms McNeil
- The Sports Coordinator and Year Advisor, Mr Noreika
- The School Counsellor, Ms Di Piero
- They also:
- Enjoyed some light refreshments
- Asked lots of questions
- Received a "showbag" packed with useful and important information











### Learning areas visited during

Orientation







# Tips for Building Confidence

Allow for some risk-taking



#### Building Confidence: Ready for High School



Provide a safety net for your child but let him find out what he is capable of achieving!



### Skills for Independence

- Learn to read and follow a timetable
- Prioritise homework and assessments
- Remember when to wear the PE uniform and when to pack it
- Book packs can be purchased from the school office

### Confidence Builder: Get Trained for Travel

- Practise travel, by getting buses or walking to the high school during the holidays
- ▶ Travel with a parent, then with a friend
- Check the bus routes on the state transit website
- Become familiar with the school specials available
- Order your child's Opal card if needed
- ► Let your child set and respond to his own al