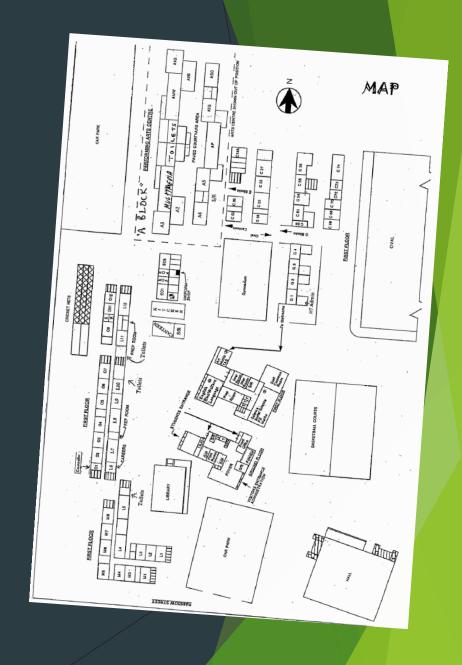

diary will inform about homework
- The Sentral platform can also be used to access school reports



# The school's role in helping your child become a successful learner: PBL

- Positive Behaviours for Learning is an evidencebased, whole school process to improve learning outcomes for all students
- Randwick Boys' High is a PBL school, promoting the core values of safe, respectful, successful learners

Certificates are presented to students who display these core values



### Year 7 First Days

- Prefects show students to roll call groups
- ► Timetables are distributed and classes are allocated
- Every student receives his 'Beginning Year 7 Booklet'
- This booklet helps students navigate their way through the first few days of high school
- 'Assessment Information' booklets are issued



### A High School Day



- Roll Call takes place each morning at 8.50am
- Year 7 have Roll Call groups in one area of the school
- ► In Roll Call, students take part in DEAR (Drop Everything and Read) after they hear the daily notices
- Students study 6 periods of subjects on Mondays, Thursdays and Fridays
- 5 periods on Tuesday
- 4 periods on a Wednesday, with sport in the afternoon



### Year 7 First Week

- A whole school assembly is held
- Year 7 are welcomed with a "clap in"
- A library lesson is conducted to assist familiarisation with accessing resources



# First Week: School Expectations, PBL, Rewards and Discipline Policy

- So all boys understand the school's behaviour expectations, a year assembly is held
- Our Transition Coordinator and Deputy Principal outline the school'