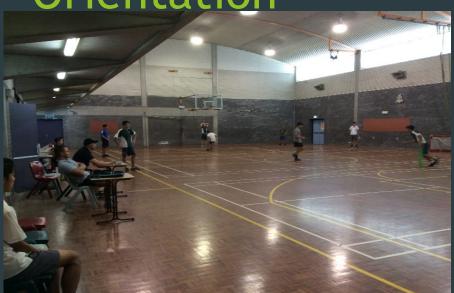

### **Orientation Day**

- On Orientation Day, students from Year 6:
- Toured the school
- Heard from our current Year 7 students
- Viewed footage from the NIDA show
- Met students from other schools

### **Orientation Day**

- Students also met:
- The Student Leadership Team
- The Principal, Mr Raskall
- The Deputy Principal, Ms McNeil
- The Sports Coordinator and Year Advisor, Mr Noreika
- The School Counsellor, Ms Di Piero
- They also:
- Enjoyed some light refreshments
- Asked lots of questions
- Received a "showbag" packed with useful and important information